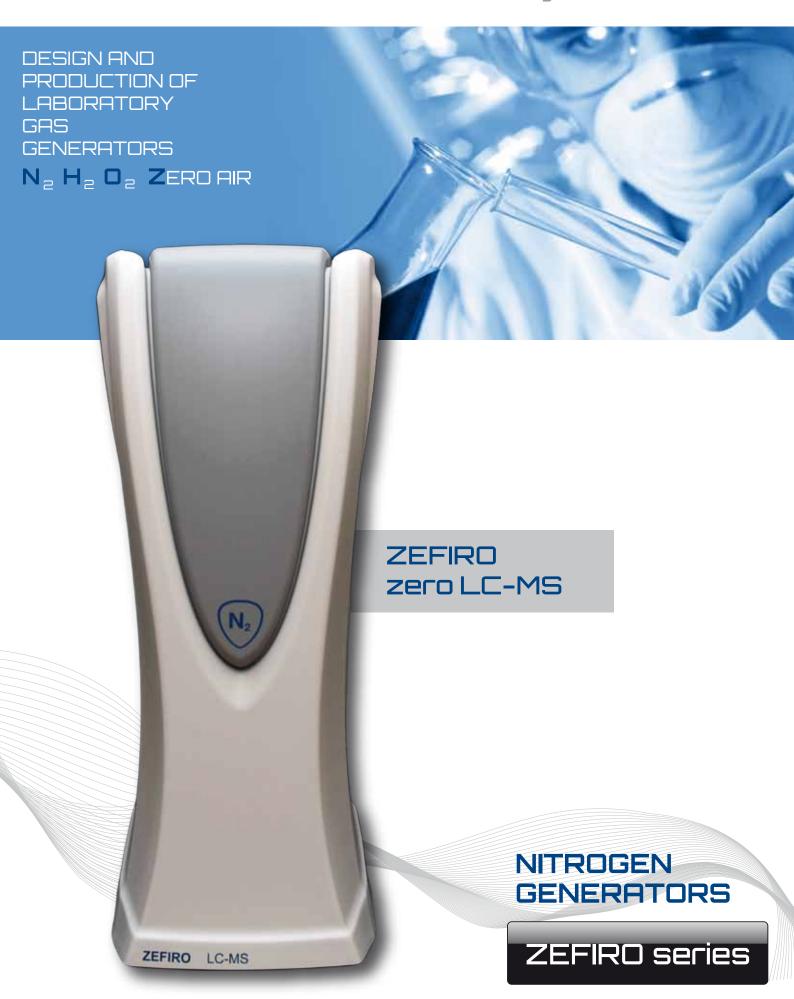

## ZEFIRO zero

The nitrogen generator ZEFIRO "zero" uses membranes technology. Compressed air is forced through a hollow fibers membrane, with selective permeation of the different components, nitrogen, oxygen, CO2, water vapor and traces of rare gases (Ar, Co), depending on the rate of diffusion. The rate of diffusion of nitrogen through the membrane is slower than the other components, which thus flow outside of the fiber membrane, leaving nitrogen inside only.