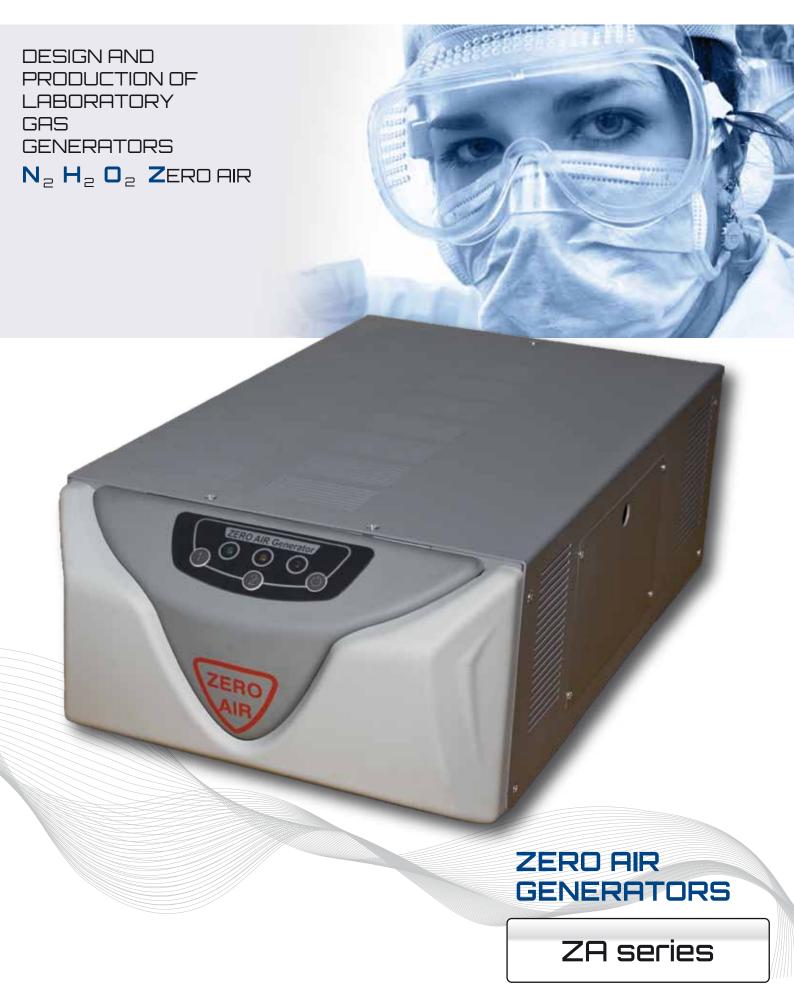

## **ZA Series Zero Air**

The CINEL ZA series Air Generators produce laboratory grade purified and hydrocarbon free air from an existing in house oil free compressed air supply, eliminating the need for inconvenient high-pressure gas cylinders. The CINEL ZA Series Zero Air Generators remove HC pollutants to less than 0.1 ppm, CO to less then 0.1 ppm and all kinds of particles. The system is designed to be a complete turnkey, is easy to install, and requires only minimal annual maintenance. The pretreated air passes through a coalescing filter to eliminate oil, water and the particles higher than 5 microns. The hydrocarbons including methane are removed by oxidation on a platinum/palladium catalyst heated at high temperature. A particle filter at the exit of the catalyst, makes it possible to eliminate the residual particles from outgoing flow.